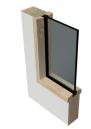

### Frame Details

Vision Panel Bead Details

Loose Stop Frame

**Bolection Bead** 

Flush Bead

**Epicore** 

Core Types

**Epicore Plus** 

### **Configuration Options**

DorSuite's performance doorsets are available in various configurations to meet the needs of any project. They can be single or double doorsets (either equal or leaf & a half pairs), and as single or double swing. All doorset choices include full height doors, with the option of glazed or unglazed overpanels, side lights, or fanlights. Overpanels can be installed with or without a transom.