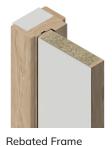

### Frame Details

Vision Panel Bead Details

Loose Stop Frame

**Bolection Bead** 

Flush Bead

**Epicore** 

Core Types

**Epicore Plus** 

### **Configuration Options**

DorSuite's performance doorsets are available in various configurations to meet the needs of any project. They can be single or double doorsets (either equal or leaf & a half pairs), and as single or double swing. All doorset choices include full height doors, with the option of glazed or unglazed overpanels, side lights, or fanlights. Overpanels can be installed with or without a transom.