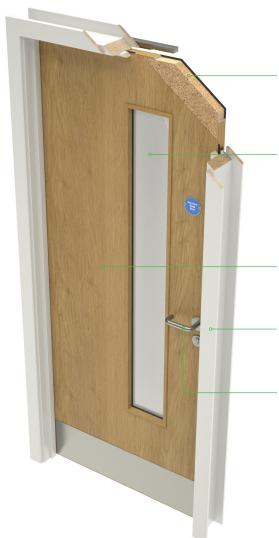

## **DesignSuite Features**

- 1. Core Range of cores are available to achieve essential fire and acoustic performance ratings, at a base level.
- 2. Vision Panel Specified in a size and position in accordance with BS 8300 recommendations, with glass to meet fire and acoustic performance requirements. Beading is available in both bolection and flush style.
- 3. Finishes Laminate, wood veneer, primed and painted finishes available.
- 4. Frame Options include, but are not limited to, both loose stop and rebated frames.
- 5. Ironmongery A wide range of ironmongery & access control products in a selection of styles and finishes.
- 6. Fire ratings From NFR to FD60s
- 7. Acoustic ratings Up to 35RWdB

### Frame Details

Vision Panel Bead Details

Loose Stop Frame

**Bolection Bead** 

Flush Bead

**Epicore** 

Core Types

**Epicore Plus** 

To view DesignSuite, visit our website here

View us Source here

on NBS

# **Specification Details**

### **Configuration Options**

DorSuite's performance doorsets are available in various configurations to meet the needs of any project. They can be single or double doorsets (either equal or leaf & a half pairs), and as single or double swing. All doorset choices include full height doors, with the option of glazed or unglazed overpanels, side lights, or fanlights. Overpanels can be installed with or without a transom.

### Standard Leaf Size Table

#### FD30 Sizes

| Configuration                           | FD30 Max door leaf width  |
|-----------------------------------------|---------------------------|
| Single Leaf - When the door has a latch | 1411mm (@2404mm Height)   |
| Single Leaf - Unlatched                 | 1153mm (@2900mm Height)   |
| Double Leaf - When the door has a latch | 1181mm (@2404mm Height)x2 |
| Double Leaf - Unlatched                 | 1103mm (@2900mm Height)x2 |
| Door leaf size max width per leaf       | FD30 Max door leaf height |
| Single Leaf - When the door has a latch | 3125mm (@1085mm width)    |
| Single Leaf - Unlatched                 | 3145mm (@1050mm width)    |
| Double Leaf - When the door has a latch | 3095mm (@1050mm width)x2  |
| Double Leaf - Unlatched                 | 3045mm (@1050mm width)x2  |