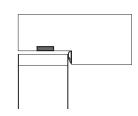

### Frame Details

Vision Panel Bead Details

Loose Stop Frame

**Bolection Bead** 

Flush Bead

**Epicore** 

Core Types

**Epicore Plus** 