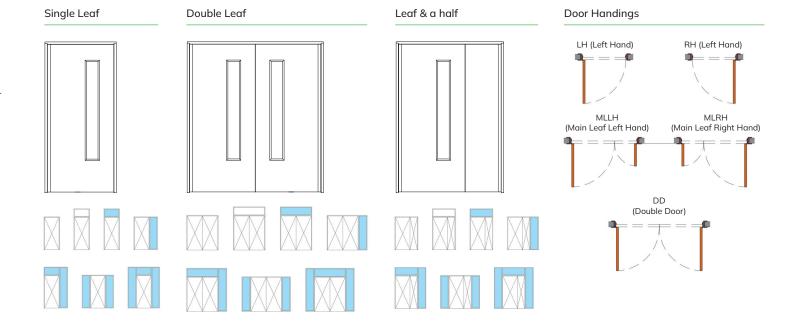

### **Configuration Options**

DorSuite's performance doorsets are available in various configurations to meet the needs of any project. They can be single or double doorsets (either equal or leaf & a half pairs), and as single or double swing. All doorset choices include full height doors, with the option of glazed or unglazed overpanels, side lights, or fanlights. Overpanels can be installed with or without a transom.