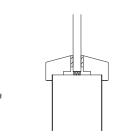

nel Specified in a size and position in accordance with BS 8300 recommendations, with glass to meet fire and acoustic performance requirements. Beading is available in both bolection and flush style.
- 3. Finishes Laminate, wood veneer, primed and painted finishes available.
- 4. Frame Options include both loose stop and rebated frames.
- 5. Ironmongery A wide range of ironmongery & access control products in a selection of styles and finishes.
- 6. Fire ratings From NFR to FD60s
- 7. Acoustic ratings Up to 43RWdB

## Frame Details



Loose Stop Frame



**Rebated Frame** 

### Acoustic Seal Details



Drop Seal A range of drop seals including face fit or morticed into the bottom of the door, automatically activating upon door closure to provide a firm seal.

## Vision Panel Bead Details



**Bolection Bead** 





Flush Bead

## Core Types



Epicore dB





website here



# Specification Details Configuration Options

DorSuite's performance doorsets are available in various configurations to meet the needs of any project. They can be single or double doorsets (either equal or leaf & a half pairs), and as single or double swing. All doorset choices include full height doors, with the option of glazed or unglazed overpanels, side lights, or fanlights. Overpanels can be installed with or without a transom.



## Standard Leaf Size Table

#### FD30 Sizes

| Configuration                           | FD30 Max door leaf width  |
|-----------------------------------------|---------------------------|
| Single Leaf - When the door has a latch | 1411mm (@2404mm Height)   |
| Singl