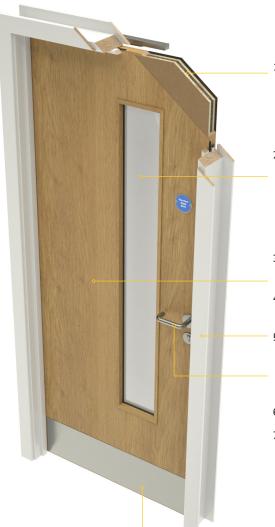

## AudioSuite Features

- 1. Core To achieve higher dB performance we use our Epicore dB which is a specialised layered core, available in a range of thicknesses, to achieve enhanced acoustic ratings.
- 2. Vision Panel Specified in a size and position in accordance with BS 8300 recommendations, with glass to meet fire and acoustic performance requirements. Beading is available in both bolection and flush style.
- 3. Finishes Laminate, wood veneer, primed and painted finishes available.
- 4. Frame Options include both loose stop and rebated frames.
- 5. Ironmongery A wide range of ironmongery & access control products in a selection of styles and finishes.
- 6. Fire ratings From NFR to FD60s
- 7. Acoustic ratings Up to 43RWdB

## Frame Details

Loose Stop Frame

**Rebated Frame** 

### Acoustic Seal Details

Drop Seal A range of drop seals including face fit or morticed into the bottom of the door, automatically activating upon door closure to provide a firm seal.

## Vision Panel Bead Details

**Bolection Bead** 

Flush Bead

## Core Types

Epicore dB

website here