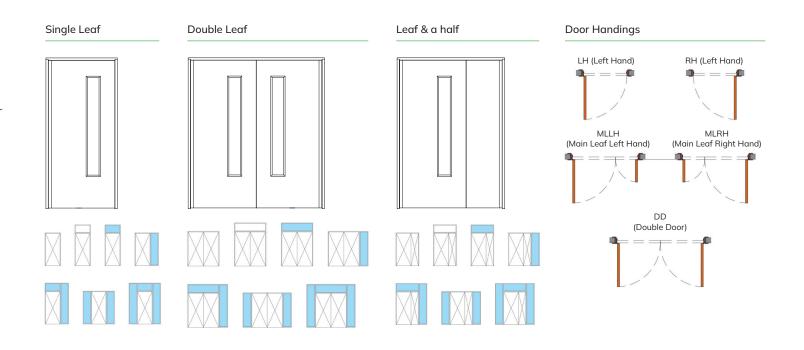

# Specification Details Configuration Options

DorSuite's performance doorsets are available in various configurations to meet the needs of any project. They can be single or double doorsets (either equal or leaf & a half pairs), and as single or double swing. All doorset choices include full height doors, with the option of glazed or unglazed overpanels, side lights, or fanlights. Overpanels can be installed with or without a transom.