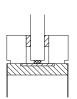

nd position in accordance with BS 8300 recommendations, with glass to meet fire and acoustic performance requirements. Beading is available in both bolection and flush style.
- 3. Finishes Laminate, wood veneer, primed and painted finishes available.
- 4. Frame Options include both loose stop and rebated frames.
- 5. Ironmongery A wide range of ironmongery & access control products in a selection of styles and finishes.
- 6. Fire ratings From NFR to FD60s
- 7. Acoustic ratings Up to 43RWdB

## Frame Details



Loose Stop Frame



**Rebated Frame** 

### Acoustic Seal Details



Drop Seal A range of drop seals including face fit or morticed into the bottom of the door, automatically activating upon door closure to provide a firm seal.

## Vision Panel Bead Details



**Bolection Bead** 





Flush Bead

## Core Types



Epicore dB





website here



# Specification Details Configuration Options

DorSuite's performance doorsets are available in various configurations to meet the needs of any project. They can be single or double doorsets (either equal or leaf & a half pairs), and as single or double swing. All doorset choices include full height doors, with the option of glazed or unglazed overpanels, side lights, or fanlights. Overpanels can be installed with or without a transom.



## Standard Leaf Size Table

#### FD30 Sizes

| Configuration                           | FD30 Max door leaf width  |
|-----------------------------------------|---------------------------|
| Single Leaf - When the door has a latch | 1411mm (@2404mm Height)   |
| Single Leaf - Unlatched