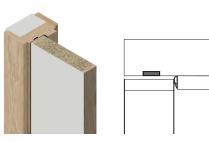

## AudioSuite Features





- 1. Core To achieve higher dB performance we use our Epicore dB which is a specialised layered core, available in a range of thicknesses, to achieve enhanced acoustic ratings.
- 2. Vision Panel Specified in a size and position in accordance with BS 8300 recommendations, with glass to meet fire and acoustic performance requirements. Beading is available in both bolection and flush style.
- 3. Finishes Laminate, wood veneer, primed and painted finishes available.
- 4. Frame Options include both loose stop and rebated frames.
- 5. Ironmongery A wide range of ironmongery & access control products in a selection of styles and finishes.
- 6. Fire ratings From NFR to FD60s
- 7. Acoustic ratings Up to 43RWdB

## Frame Details



Loose Stop Frame



**Rebated Frame** 

### Acoustic Seal Details



Drop Seal A range of drop seals including face fit or morticed into the bottom of the door, automatically activating upon door closure to provide a firm seal.

## Vision Panel Bead Details



**Bolection Bead** 





Flush Bead

## Core Types



Epicore dB





website here



# Specification Details Configuration Options

DorSuite's performance doorsets are available in various configurations to meet the needs of any project. They can be single or double doorsets (either equal or leaf & a half pairs), and as single or double swing. All doorset choices include full height doors, with the option of glazed or unglazed overpanels, side lights, or fanlights. Overpanels can be installed with or without a transom.



## Stand