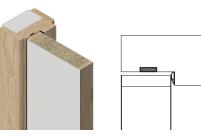

## AudioSuite Features





- 1. Core To achieve higher dB performance we use our Epicore dB which is a specialised layered core, available in a range of thicknesses, to achieve enhanced acoustic ratings.
- 2. Vision Panel Specified in a size and position in accordance with BS 8300 recommendations, with glass to meet fire and acoustic performance requirements. Beading is available in both bolection and flush style.
- 3. Finishes Laminate, wood veneer, primed and painted finishes available.
- 4. Frame Options include both loose stop and rebated frames.
- 5. Ironmongery A wide range of ironmongery & access control products in a selection of styles and finishes.
- 6. Fire ratings From NFR to FD60s
- 7. Acoustic ratings Up to 43RWdB

## Frame Details



Loose Stop Frame



**Rebated Frame** 

### Acoustic Seal Details



Drop Seal A range of drop seals including face fit or morticed into the bottom of the door, automatically activating upon door closure to provide a firm seal.

## Vision Panel Bead Details



**Bolection Bead** 





Flush Bead

## Core Types



Epicore dB





website here



# Specification Details Configuration Options

DorSuite's performance doorsets are available in various configurations to meet the needs of any project. They can be single or double doorsets (either equal or leaf & a half pairs), and as single or double swing. All doorset choices include full height doors, with the option of glazed or unglazed overpanels, side lights, or fanlights. Overpanels can be installed with or without a transom.



## Standard Leaf Size Table